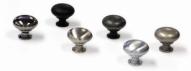

#1225 **SN** or #1228 **MB** Dia. 10mm x 128mm - 5"

Mushroom Knob

#2004 **BC** | #2005 **SN** Dia. 31mm - 1.25" (Hollow)

#2006 BN | #2008 MB Dia. 31mm - 1.25" (Hollow) #2010 WS | #2012 WB Dia. 31mm - 1.25" (Hollow)