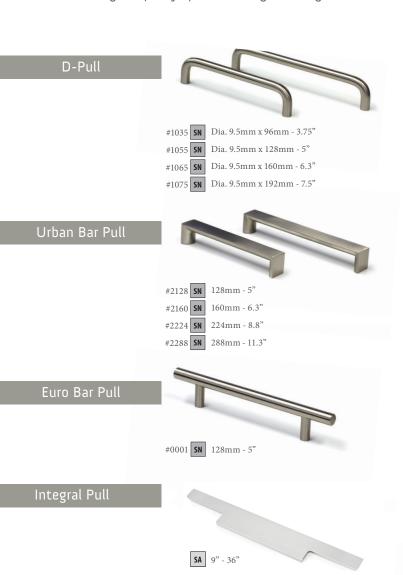

## **DESIGNWARE**

## Decorative Hardware Collection

## OPEN IT UP

Match the clean lines and elegance of your cabinetry with Pentco's comprehensive line of door pulls and handles. Each piece is processed under exacting standards. Each piece takes the rigors of daily life and looks good doing it!



Satin Nickel



Black Nickel



Weathered Silver



Weathered Black



Satin Aluminum





Matte Black









Bow Pull

#1210 WS or #1212 WB Dia. 7.8mm x 96mm - 3.75" #1215 **SN** or #1218 **MB** Dia. 7.8mm x 96mm - 3.75"

#1225 **SN** or #1228 **MB** Dia. 10mm x 128mm - 5"







Mushroom Knob

#2004 **BC** | #2005 **SN** Dia. 31mm - 1.25" (Hollow)

#2006 BN | #2008 MB Dia. 31mm - 1.25" (Hollow) #2010 WS | #2012 WB Dia. 31mm - 1.25" (Hollow)



Rod & Bar Pull

#1505 SN 89mm - 3.5"



Tower Knob

#2815 SN 14mm (D) x 22mm (H) - 0.56"



Platform Knob

#1715 **SN** 31mm - 1.25"



9274 194th St. Surrey, BC CANADA V4N4E9

PH: 604-888-5080 | FX: 604-882-0255

www.pentco.com

TOLL FREE: 1-800-663-7915