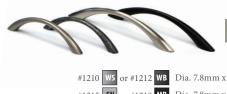

Satin Nickel

Black Nickel

Weathered Silver

Weathered Black

Satin Aluminum

Matte Black

Bow Pull

#1210 WS or #1212 WB Dia. 7.8mm x 96mm - 3.75" #1215 **SN** or #1218 **MB** Dia. 7.8mm x 96mm - 3.75"